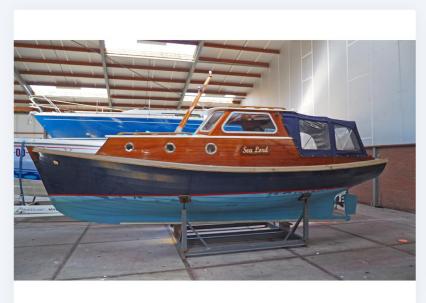

# **Noorse Fjorden Sloep 24**

This Noorse Fjorden Sloep has good sailing characteristics combined with considerable seaworthiness.

**Dimensions** 7,40 x 2,40 x 0,90 m.

**Construction material** Wood

**Engine**Ruggerini 22 HP (16 kW) Diesel

#### **Berth**

General 13 Photos ♂

The current owner has owned the Noorse Fjorden Sloep 24 for about thirty years. In 1995 the sloop underwent a refit, which showed that the hull was still in good condition. The teak decks were then renewed and the superstructure was placed. At the same time, the 2 cylinder diesel was installed. The age of the trunk is unknown.

The Noorse Fjorden Sloep 24 has been little used and has been under roof by far most of the time.

Construction Pine

**Hull shape** Round bilged clinkered

**Deck** Teak

**Superstructure** Mahogany

**Steeringsystem** Hydraulisch wheel steering and tiller